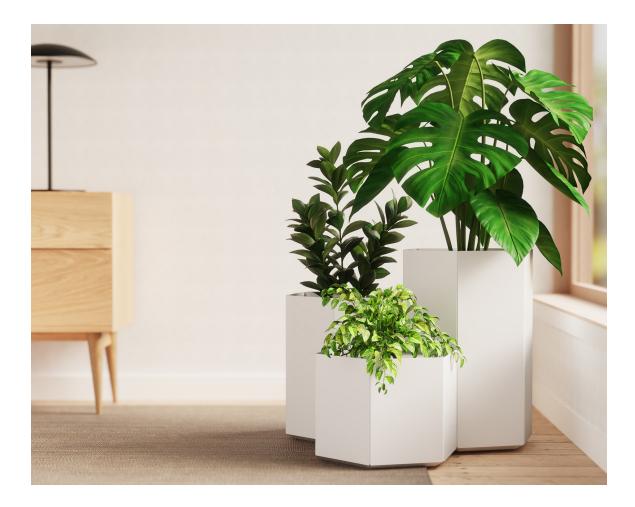

## Most Modest<sup>∞</sup>

**bea** Let your plants take shape with Bea's bold geometry and versatile design. Its hexagonal form allows multiple planters to fit together in a variety of arrangements, bringing structure and style to any space. Designed for both indoor and outdoor use, Bea is crafted from outdoor-grade, powder-coated steel for lasting durability. It ships flat and assembles quickly—no tools required. Available in three sizes and a curated palette of five colors, Bea lets you create a dynamic arrangement that's all your own.