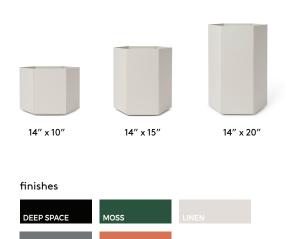

## Most Modest<sup>∞</sup>

**bea** Let your plants take shape with Bea's bold geometry and versatile design. Its hexagonal form allows multiple planters to fit together in a variety of arrangements, bringing structure and style to any space. Designed for both indoor and outdoor use, Bea is crafted from outdoor-grade, powder-coated steel for lasting durability. It ships flat and assembles quickly—no tools required. Available in three sizes and a curated palette of five colors, Bea lets you create a dynamic arrangement that's all your own.