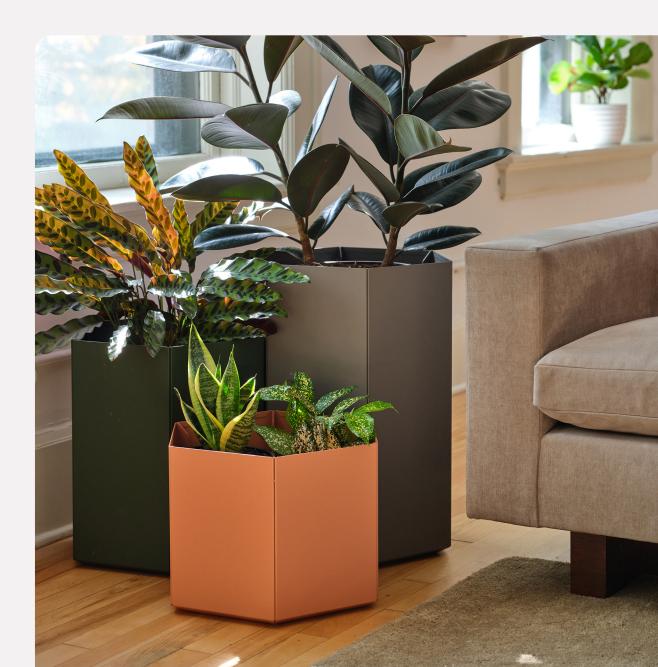

## Most Modest<sup>∞</sup>

**bea** Let your plants take shape with Bea's bold geometry and versatile design. Its hexagonal form allows multiple planters to fit together in a variety of arrangements, bringing structure and style to any space. Designed for both indoor and outdoor use, Bea is crafted from outdoor-grade, powder-coated steel for lasting durability. It ships flat and assembles quickly—no tools required. Available in three sizes and a curated palette of five colors, Bea lets you create a dynamic arrangement that's all your own.