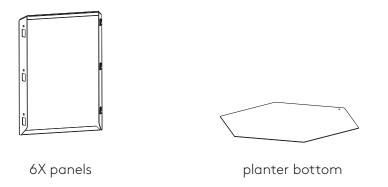

## instructions

## Included in package:





## Note:

- Planter is not intended to be used without a watertight liner (not included). A standard 5-gallon pail works well with the 15" and 20" tall planters.
- Do not fill directly with soil or other planting materials
- Remove any potted plants before attempting to move the planter
- Lift (do not drag) the planter to move across surfaces (may require two people)

## Limited Warranty - 1 year

Product is warranted to be free of defects in material and workmanship. The 1 year warranty also applies to UV fading of the powder coat finish. Scratches from normal wear and tear are not warranted.

www.mostmodest.com 24062.000.000 Rev A

Step 3 Step 4 Step 6 Step 5 Step 7 Step 8