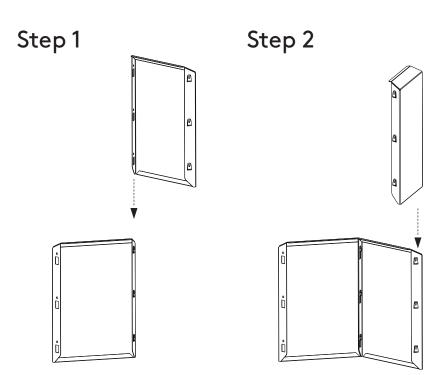

## instructions

www.mostmodest.com 24062.000.000 Rev A

Step 3 Step 4 Step 6 Step 5 Step 7 Step 8